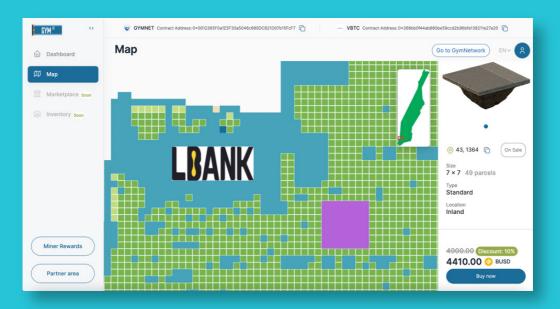

# LAND BUNDLE DISCOUNT ON MAP

When you choose your land on the map, the calculator automatically detects the number of parcels and shows the discount.