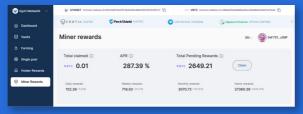

#### **MINER REWARDS**

If you have land parcels with active virtual miners in **GYM STREET**, you'll be able to claim your VBTC rewards from your **GYM NETWORK** Dashboard.

w 48255