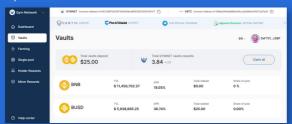

#### **BUSD VAULT**

You can now deposit the BUSD stablecoin into the Vault and earn **GYMNET** rewards.

#### BUSD/GYMNET & BUSD/VBTC FARM

The BUSD Farm is also available now. Compound your **GYMNET** with a current APR of 197%. Additionally, you can now add liquidity to the BUSD/VBTC Farm and earn VBTC rewards that way.

#### SINGLE POOL & NFT REFLECTION

Since GYM NETWORK V2.0 and the launch of **GYM STREET**, you can now deposit your **GYMNET** in the Single Pool with a locking period to earn **GYMNET** rewards and also participate in the NFT Reflection Pool, where you receive a share of the NFT sales on GYM STREET.