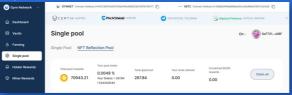

#### SINGLE POOL & NFT REFLECTION

Since GYM NETWORK V2.0 and the launch of **GYM STREET**, you can now deposit your **GYMNET** in the Single Pool with a locking period to earn **GYMNET** rewards and also participate in the NFT Reflection Pool, where you receive a share of the NFT sales on GYM STREET.