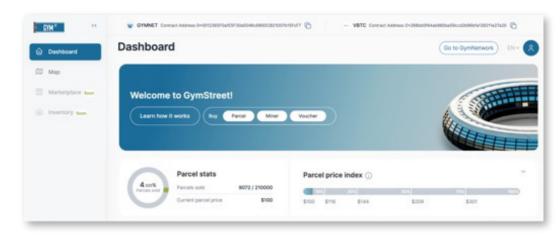

#### **GYM NETWORK V2.0**

Our platform got a completely new look! Both the website as well as the dashboard have been completely redesigned. In the course of the migration to V2.O, many functions that you've been waiting for were implemented:

#### **BUSD VAULT**

You can now deposit the BUSD stablecoin into the Vault and earn **GYMNET** rewards.

#### BUSD/GYMNET & BUSD/VBTC FARM

The BUSD Farm is also available now. Compound your **GYMNET** with a current APR of 197%. Additionally, you can now add liquidity to the BUSD/VBTC Farm and earn VBTC rewards that way.

#### SINGLE POOL & NFT REFLECTION

Since GYM NETWORK V2.0 and the launch of **GYM STREET**, you can now deposit your **GYMNET** in the Single Pool with a locking period to earn **GYMNET** rewards and also participate in the NFT Reflection Pool, where you receive a share of the NFT sales on GYM STREET.

#### **HOLDER REWARDS**

Holder rewards

₩ 0.0000

The Holder Rewards are now available, meaning that you will receive **GYMNET** rewards simply for holding **GYMNET** tokens in your wallet. Only requirement: You need to hold an amount for at least 30 days.

#### **MINER REWARDS**

If you have land parcels with active virtual miners in **GYM STREET**, you'll be able to claim your VBTC rewards from your **GYM NETWORK** Dashboard.

w 48255

#### **ROCKSTAR RANKS**

The Rockstar Ranks is an additional qualification option that allows everybody to qualify for three different ranks more easily.

The purchase amount goes to the Buy & Burn Mechanism.