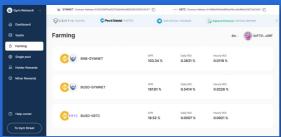

#### BUSD/GYMNET & BUSD/VBTC FARM

The BUSD Farm is also available now. Compound your **GYMNET** with a current APR of 197%. Additionally, you can now add liquidity to the BUSD/VBTC Farm and earn VBTC rewards that way.