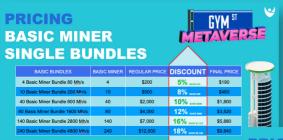

#### BIG LAND & MINER BUNDLES

Due to blockchain limitations, we had to restructure the Big Land & Miner Bundles to fit into one transaction.

The Big Land & Miner Bundles now range from 4 to 240 units per bundle and are separated into land and miners to fit them in one transaction.

All of them are available with a discount, so you can still save up to 18%.

The only difference is that you'll need to purchase land and miners separately.

Here is the complete overview of the available Land  $\alpha$  Miner Bundles:

PRICING
BASIC LAND
SINGLE BUNDLES

| BASIC BUNDLES         | BASIC LAND<br>PARCELS | REGULAR PRICE | DISCOUNT         | FINAL PRICE |
|-----------------------|-----------------------|---------------|------------------|-------------|
| 4 Basic Land Bundle   | 4                     | \$400         | 5% SAVE 520      | \$380       |
| 10 Basic Land Bundle  | 10                    | \$1,000       | 8% SAVESSO       | \$920       |
| 40 Basic Land Bundle  | 40                    | \$4,000       | 10% savesass     | \$3,600     |
| 80 Basic Land Bundle  | 80                    | \$8,000       | 12% save saco    | \$7,040     |
| 140 Basic Land Bundle | 140                   | \$14,000      | 16% EAVE 52,240  | \$11,760    |
| 240 Basic Land Bundle | 240                   | \$24,000      | 18% SAVE \$4,330 | \$19,680    |
| <b>**</b>             | -                     |               |                  |             |